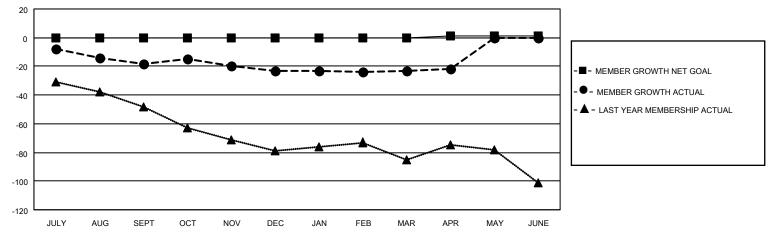

## GOALS AND ACTUAL MEMBERS CUMULATIVE

| DROPPED CLUBS: 1 |    | 17 CLUBS OF 36 ADDED 1 OR<br>MORE NEW MEMBERS | GENDER DISTRIBUTION       |              |  |
|------------------|----|-----------------------------------------------|---------------------------|--------------|--|
|                  |    | WORL NEW WEINDERG                             | MALE                      | 501 (58.87%) |  |
|                  |    |                                               | FEMALE                    | 350 (41.13%) |  |
| DROPPED MEMBERS  |    |                                               | NON BINARY                | 0 (0.00%)    |  |
|                  |    |                                               | PREFER NOT TO ANSWER      | 0 (0.00%)    |  |
| DECEASED         | 18 |                                               |                           |              |  |
| CLUB CANCELLED   | 6  | CLICK HERE FOR CUMULATIVE                     | TOTAL FAMILY UNIT MEMBERS | 211          |  |
| OTHER            | 65 | MEMBERSHIP DATA                               |                           |              |  |
| TOTAL            | 89 |                                               | FAMILY MEMBERS PAYING HAI | F DUES 109   |  |
|                  |    |                                               |                           |              |  |